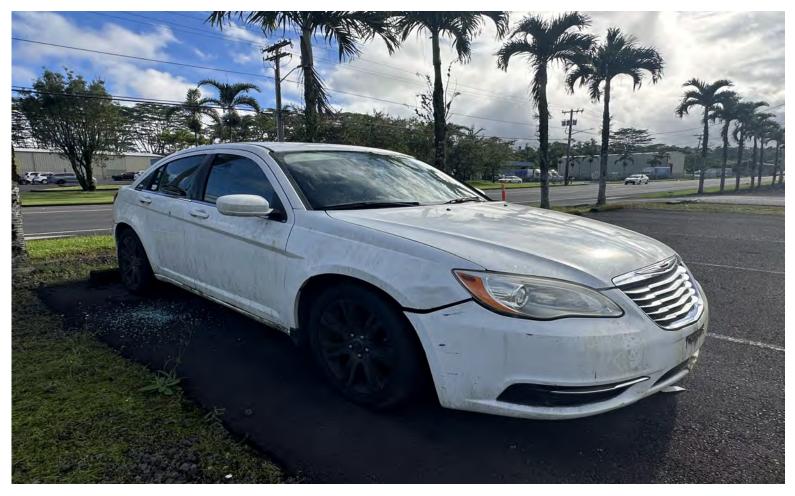

# **2012 CHRYSLER 200** FWD, 4-Cyl, 2.4L

- Automatic
- Alloy Wheels
- Stability Control
- Airconditioning
- Power Steering
- Power Seat
- Dual Air Bags

- 6-Spd w/ Overdrive & AutoStick
- Touring Suspension
- ABS (4-Wheel)
- Power Door Locks
- Tilt & Telescoping Wheel
- SiriusXM Satellite
- Side Air Bags

- CD/MP3 (single disc)
- Traction Control
- Keyless Entry
- Cruise Control
- AM/FM Radio
- Uconnect
- F&R Head Curtain Air Bags

Heated Seats

• Anti-Theft System

• Mileage—Unknown

## UPSET PRICE: 250.00 PARTS ONLY

### VIN # 1FTEW1EP5JFC63776

This automobile is being sold "as is" condition. NO test drives allowed.

All transfer fees to be paid by the purchaser.